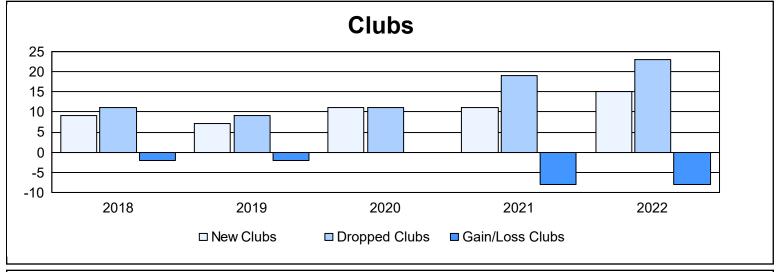

| Year      | New<br>Clubs | Dropped<br>Clubs | Gain/<br>Loss<br>Clubs | New<br>Members | Charter<br>Members | Reinstate<br>Members | Transfer<br>Members | Total<br>Member<br>Added | Total<br>Members<br>Dropped | Gain/<br>Loss<br>Members |
|-----------|--------------|------------------|------------------------|----------------|--------------------|----------------------|---------------------|--------------------------|-----------------------------|--------------------------|
| 2017-2018 | 9            | 11               | -2                     | 1,696          | 288                | 97                   | 52                  | 2,133                    | 2,203                       | -70                      |
| 2018-2019 | 7            | 9                | -2                     | 1,620          | 206                | 62                   | 37                  | 1,925                    | 2,099                       | -174                     |
| 2019-2020 | 11           | 11               | 0                      | 1,379          | 281                | 54                   | 91                  | 1,805                    | 2,123                       | -318                     |
| 2020-2021 | 11           | 19               | -8                     | 997            | 330                | 147                  | 16                  | 1,490                    | 2,057                       | -567                     |
| 2021-2022 | 15           | 23               | -8                     | 1,593          | 531                | 245                  | 56                  | 2,425                    | 2,517                       | -92                      |
| Average   | 11           | 15               | -4                     | 1,457          | 327                | 121                  | 50                  | 1,956                    | 2,200                       | -244                     |